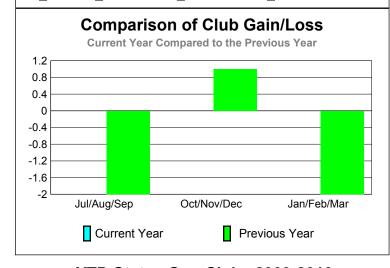

## GMT: JACQUES 'JACK' VERBEKE Location: FRANCE GMT CA: 4

-3

|             |                     | <u>Club</u><br><b>20</b> 0 | <u>Clubs</u><br>2008-2009  |                           |                           |
|-------------|---------------------|----------------------------|----------------------------|---------------------------|---------------------------|
| Month       | New<br>Club<br>Goal | Actual<br>New<br>Clubs     | Actual<br>Dropped<br>Clubs | Gain/<br>Loss of<br>Clubs | Gain/<br>Loss of<br>Clubs |
| Jul/Aug/Sep | 0                   | 0                          | 0                          | 0                         | -2                        |
| Oct/Nov/Dec | 0                   | 0                          | 0                          | 0                         | 1                         |
| Jan/Feb/Mar | 0                   | 0                          | 0                          | 0                         | -2                        |