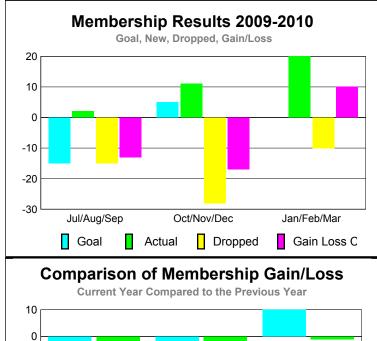

## Club Results 2009-2010 Goal, New, Dropped, Gain/Loss 6 4 2 0 -2 -4 -6 Jul/Aug/Sep Oct/Nov/Dec Jan/Feb/Mar Goal Actual Dropped Gain Loss C

## YTD Status Quo Clubs 2009-2010

|             |                     | Member 200            | <u>Membership</u><br>2008-2009 |                          |                          |  |  |  |
|-------------|---------------------|-----------------------|--------------------------------|--------------------------|--------------------------|--|--|--|
| Month       | Net<br>Memb<br>Goal | Actual<br>New<br>Memb | Actual<br>Dropped<br>Memb      | Gain/<br>Loss of<br>Memb | Gain/<br>Loss of<br>Memb |  |  |  |
| Jul/Aug/Sep | <u>-15</u>          | 2                     | -15                            | -13                      | -39                      |  |  |  |
| Oct/Nov/Dec | 5                   | 11                    | -28                            | -17                      | -5                       |  |  |  |
| Jan/Feb/Mar | 0                   | 20                    | -10                            | 10                       | -1                       |  |  |  |
| Totals      | -10                 | 33                    | -53                            | -20                      | -45                      |  |  |  |