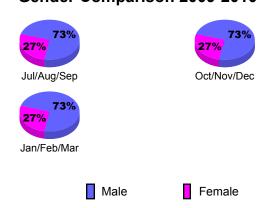

al<br>Dropped<br>Memb      | Gain/<br>Loss of<br>Memb | Gain/<br>Loss of<br>Memb |  |  |  |
| Jul/Aug/Sep | <u>-15</u>          | 2                     | -15                            | -13                      | -39                      |  |  |  |
| Oct/Nov/Dec | 5                   | 11                    | -28                            | -17                      | -5                       |  |  |  |
| Jan/Feb/Mar | 0                   | 20                    | -10                            | 10                       | -1                       |  |  |  |
| Totals      | -10                 | 33                    | -53                            | -20                      | -45                      |  |  |  |



## Gender Comparison 2009-2010

Oct/Nov/Dec

Jan/Feb/Mar

Previous Year